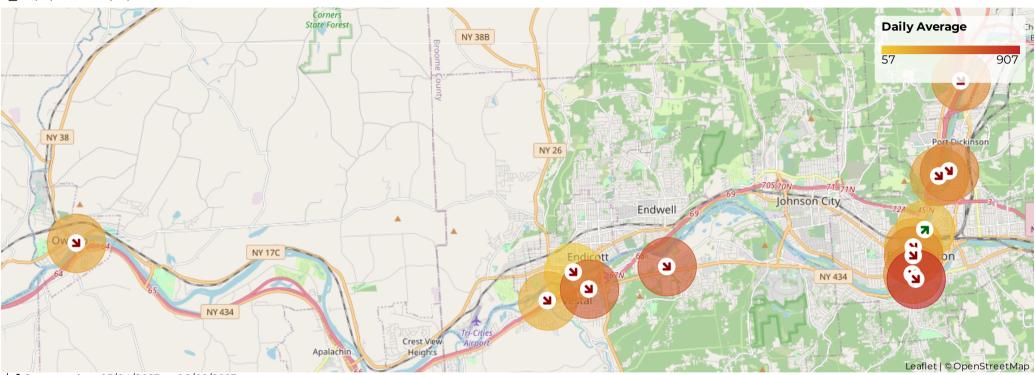

# June 2023 Two Rivers Greenway Bicycle and Pedestrian Coiunts

BMTS 07/05/2023

January 1, 2023 → July 4, 2023

**Running Total** ₱ Whole Period

Total

5,990,403

**Monthly Total Counts** 

 $\stackrel{\text{\tiny }}{\text{\tiny }}$  06/01/2023  $\rightarrow$  06/30/2023