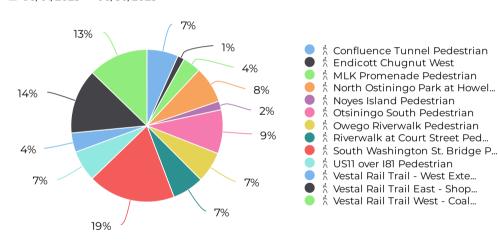

#### **Pedestrian Distribution by Site**

 $\Box$  06/01/2023  $\rightarrow$  06/30/2023

# 

| Site                                 | Total  |                 | Peak Day         |                  | Peak Count |                 |
|--------------------------------------|--------|-----------------|------------------|------------------|------------|-----------------|
| Confluence Tunnel                    | 10,444 | <b>∨</b> -14.0% | Mon Jun 19, 2023 | Tue Jun 28, 2022 | 508        | <b>~</b> -20.9% |
| Endicott Chugnut West                | 1,719  | <b>^</b> 19.4%  | Tue Jun 13, 2023 | Mon Jun 20, 2022 | 136        | <b>^</b> 24.8%  |
| MLK Promenade                        | 6,374  | <b>∨</b> -2.3%  | Sat Jun 3, 2023  | Sat Jun 4, 2022  | 313        | <b>~</b> 3.6%   |
| North Ostiningo Park at Howell Drive | 11,949 | <b>~</b> -24.1% | Sun Jun 25, 2023 | Mon Jun 20, 2022 | 637        | <b>~</b> -22.8% |
| Noyes Island                         | 4,681  | <b>∨</b> -19.9% | Thu Jun 15, 2023 | Sat Jun 25, 2022 | 282        | <b>A</b> 8.5%   |
| Otsiningo South                      | 13,646 | <b>∨</b> -17.3% | Mon Jun 19, 2023 | Mon Jun 20, 2022 | 814        | <b>~</b> -0.7%  |
| Owego Riverwalk                      | 7,745  | <b>∨</b> -62.6% | Sat Jun 17, 2023 | Fri Jun 17, 2022 | 2,339      | <b>~</b> -30.5% |
| Riverwalk at Court Street            | 12,210 | <b>∨</b> -2.3%  | Fri Jun 30, 2023 | Sat Jun 4, 2022  | 1,048      | <b>4</b> 8.0%   |
| South Washington St. Bridge          | 27,220 | <b>∨</b> -4.3%  | Sun Jun 25, 2023 | Fri Jun 10, 2022 | 1,250      | <b>^</b> 12.3%  |
| US11 over 181                        | 8,785  |                 | Thu Jun 1, 2023  |                  | 619        |                 |
| Vestal Rail Trail - West Extension   | 6,432  | <b>∨</b> -15.3% | Sun Jun 18, 2023 | Sun Jun 5, 2022  | 399        | <b>^</b> 9.3%   |
| Vestal Rail Trail East - Shoppes     | 19,787 | <b>∨</b> -25.1% | Sun Jun 4, 2023  | Mon Jun 20, 2022 | 1,104      | <b>∨</b> -12.9% |
| Vestal Rail Trail West - Coal House  | 18,749 | <b>∨</b> -26.7% | Tue Jun 13, 2023 | Mon Jun 20, 2022 | 920        | <b>~</b> -22.9% |