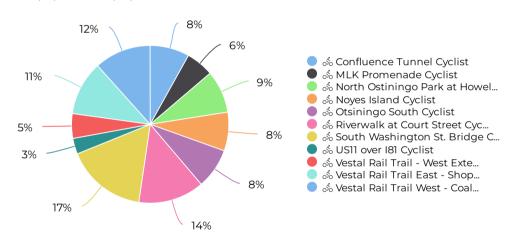

#### **Bicycle Distribution by Site**

<sup>1</sup> 06/01/2023 → 06/30/2023

1

January 1, 2023 → July 4, 2023

# 

| Site •                                       | Total |                 | Daily Average |                 | Peak Day         |                  | Peak Count |                 |
|----------------------------------------------|-------|-----------------|---------------|-----------------|------------------|------------------|------------|-----------------|
| Confluence Tunnel Cyclist                    | 2,560 | <b>∨</b> -11.2% | 88            | <b>∨</b> -8.2%  | Mon Jun 19, 2023 | Mon Jun 13, 2022 | 175        | <b>▲</b> 6.7%   |
| MLK Promenade Cyclist                        | 1,805 | <b>~</b> 8.1%   | 60            | <b>4</b> .5%    | Mon Jun 19, 2023 | Mon Jun 13, 2022 | 129        | <b>^</b> 9.3%   |
| North Ostiningo Park at Howell Drive Cyclist | 2,756 | <b>∨</b> -27.9% | 92            | <b>∨</b> -27.9% | Sun Jun 11, 2023 | Mon Jun 20, 2022 | 161        | <b>∨</b> -25.1% |
| Noyes Island Cyclist                         | 2,510 | <b>∨</b> -13.8% | 84            | <b>∨</b> -13.8% | Thu Jun 15, 2023 | Mon Jun 13, 2022 | 151        | <b>~</b> 11.0%  |
| Otsiningo South Cyclist                      | 2,628 | <b>∨</b> -32.0% | 88            | <b>∨</b> -32.0% | Mon Jun 19, 2023 | Mon Jun 20, 2022 | 190        | <b>∨</b> -12.0% |
| Riverwalk at Court Street Cyclist            | 4,291 | <b>^</b> 11.2%  | 143           | <b>^</b> 11.2%  | Fri Jun 30, 2023 | Mon Jun 13, 2022 | 770        | <b>^</b> 288.9% |
| South Washington St. Bridge Cyclist          | 5,241 | <b>∨</b> -9.4%  | 175           | <b>∨</b> -9.4%  | Mon Jun 19, 2023 | Thu Jun 30, 2022 | 259        | <b>∨</b> -3.0%  |
| US11 over 181 Cyclist                        | 1,022 |                 | 34            |                 | Mon Jun 26, 2023 |                  | 55         |                 |
| Vestal Rail Trail - West Extension Cyclist   | 1,602 | <b>∨</b> -23.2% | 53            | <b>∨</b> -23.2% | Sun Jun 25, 2023 | Sun Jun 19, 2022 | 119        | <b>▲</b> 6.3%   |
| Vestal Rail Trail East - Shoppes Cyclist     | 3,527 | <b>∨</b> -23.7% | 118           | <b>∨</b> -23.7% | Sun Jun 4, 2023  | Sun Jun 5, 2022  | 215        | <b>∨</b> -20.4% |
| Vestal Rail Trail West - Coal House Cyclist  | 3,685 | <b>∨</b> -25.3% | 123           | <b>∨</b> -25.3% | Mon Jun 5, 2023  | Sun Jun 5, 2022  | 212        | <b>∨</b> -32.5% |