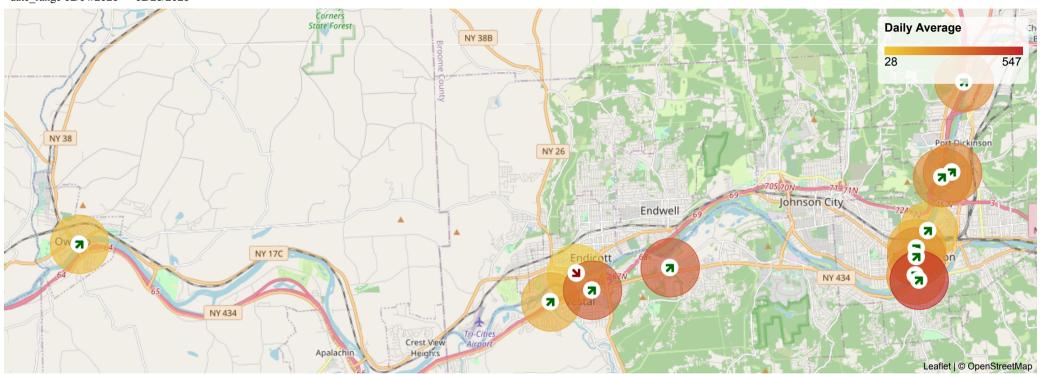

## Daily Average by Site date\_range 02/01/2023 → 02/28/2023

Compared to 01/04/2023 → 01/31/2023

January 1, 2023 → March 14, 2023