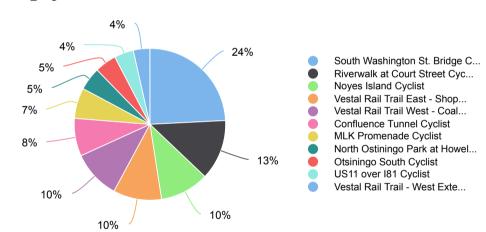

#### **Bicycle Distribution by Site**

date range  $02/01/2023 \rightarrow 02/28/2023$ 

January 1, 2023 → March 14, 2023

## Bicycle Counts Previous Month date\_range 02/01/2023 → 02/28/2023

| Site                                         | Total |                 | Daily Average |                 | Peak Day         |                  | Peak Count |                 |
|----------------------------------------------|-------|-----------------|---------------|-----------------|------------------|------------------|------------|-----------------|
| Confluence Tunnel Cyclist                    | 626   | <b>^</b> 106.6% | 22            | <b>^</b> 106.6% | Wed Feb 15, 2023 | Mon Feb 21, 2022 | 69         | <b>▲</b> 72.5%  |
| MLK Promenade Cyclist                        | 506   | <b>^</b> 160.8% | 18            | <b>^</b> 160.8% | Wed Feb 15, 2023 | Mon Feb 21, 2022 | 50         | <b>▲</b> 66.7%  |
| North Ostiningo Park at Howell Drive Cyclist | 382   | <b>▲</b> 66.1%  | 14            | <b>▲</b> 66.1%  | Wed Feb 15, 2023 | Mon Feb 21, 2022 | 88         | <b>▲</b> 37.5%  |
| Noyes Island Cyclist                         | 812   | ▲ 53.2%         | 29            | ▲ 53.2%         | Wed Feb 15, 2023 | Thu Feb 17, 2022 | 93         | <b>▲</b> 78.8%  |
| Otsiningo South Cyclist                      | 361   | <b>▲</b> 54.9%  | 13            | <b>▲</b> 54.9%  | Wed Feb 15, 2023 | Mon Feb 21, 2022 | 80         | ▲ 53.8%         |
| Riverwalk at Court Street Cyclist            | 1,001 | <b>▲</b> 73.5%  | 36            | <b>▲</b> 73.5%  | Wed Feb 15, 2023 | Mon Feb 21, 2022 | 103        | ▲ 51.5%         |
| South Washington St. Bridge Cyclist          | 1,881 | <b>~</b> 42.6%  | 67            | <b>~</b> 42.6%  | Wed Feb 15, 2023 | Mon Feb 21, 2022 | 130        | ▲ 25.0%         |
| US11 over I81 Cyclist                        | 320   |                 | 11            |                 | Sun Feb 12, 2023 |                  | 22         |                 |
| Vestal Rail Trail - West Extension Cyclist   | 275   | ▲ 35.5%         | 10            | ▲ 35.5%         | Wed Feb 15, 2023 | Mon Feb 21, 2022 | 31         | <b>∨</b> -52.3% |
| Vestal Rail Trail East - Shoppes Cyclist     | 805   | ▲ 30.7%         | 29            | ▲ 30.7%         | Wed Feb 15, 2023 | Mon Feb 21, 2022 | 80         | <b>∨</b> -32.8% |
| Vestal Rail Trail West - Coal House Cyclist  | 803   | <b>^</b> 14.2%  | 29            | <b>^</b> 14.2%  | Wed Feb 15, 2023 | Mon Feb 21, 2022 | 81         | <b>∨</b> -19.8% |