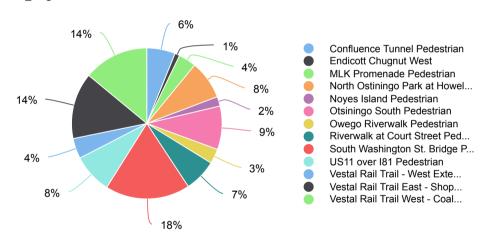

#### **Pedestrian Distribution by Site**

date range  $02/01/2023 \rightarrow 02/28/2023$ 

## Pedestrian Counts Previous Month date\_range 02/01/2023 → 02/28/2023

| Site                                            | Total  |                | Daily Average |                | Peak Day         |                  | Peak Count |                 |
|-------------------------------------------------|--------|----------------|---------------|----------------|------------------|------------------|------------|-----------------|
| Confluence Tunnel Pedestrian                    | 4,515  | <b>~</b> 43.6% | 161           | <b>~</b> 43.6% | Wed Feb 15, 2023 | Mon Feb 21, 2022 | 441        | <b>^</b> 16.7%  |
| Endicott Chugnut West                           | 777    |                | 28            |                | Wed Feb 8, 2023  |                  | 61         |                 |
| MLK Promenade Pedestrian                        | 2,784  | <b>~</b> 43.7% | 99            | <b>4</b> 3.7%  | Wed Feb 15, 2023 | Mon Feb 21, 2022 | 191        | <b>^</b> 13.7%  |
| North Ostiningo Park at Howell Drive Pedestrian | 6,111  | <b>▲</b> 3.1%  | 218           | <b>▲</b> 3.1%  | Wed Feb 15, 2023 | Mon Feb 21, 2022 | 484        | <b>∨</b> -28.6% |
| Noyes Island Pedestrian                         | 1,501  | <b>~</b> 27.9% | 54            | <b>~</b> 27.9% | Wed Feb 15, 2023 | Mon Feb 21, 2022 | 133        | <b>▲</b> 7.3%   |
| Otsiningo South Pedestrian                      | 6,868  | <b>^</b> 14.9% | 245           | <b>^</b> 14.9% | Wed Feb 15, 2023 | Mon Feb 21, 2022 | 594        | <b>∨</b> -35.2% |
| Owego Riverwalk Pedestrian                      | 2,327  | <b>^</b> 60.3% | 83            | <b>^</b> 60.3% | Wed Feb 15, 2023 | Mon Feb 21, 2022 | 152        | <b>∨</b> -26.2% |
| Riverwalk at Court Street Pedestrian            | 5,134  | <b>~</b> 41.0% | 183           | <b>~</b> 41.0% | Wed Feb 15, 2023 | Mon Feb 21, 2022 | 505        | <b>^</b> 19.4%  |
| South Washington St. Bridge Pedestrian          | 13,422 | <b>^</b> 29.7% | 479           | <b>~</b> 29.7% | Wed Feb 15, 2023 | Mon Feb 21, 2022 | 808        | <b>^</b> 29.3%  |
| US11 over I81 Pedestrian                        | 6,251  |                | 223           |                | Tue Feb 14, 2023 |                  | 475        |                 |
| Vestal Rail Trail - West Extension Pedestrian   | 3,215  | <b>^</b> 12.6% | 115           | <b>^</b> 12.6% | Wed Feb 15, 2023 | Mon Feb 21, 2022 | 272        | <b>∨</b> -39.8% |
| Vestal Rail Trail East - Shoppes Pedestrian     | 10,463 | ▲ 0.6%         | 374           | ▲ 0.6%         | Wed Feb 15, 2023 | Mon Feb 21, 2022 | 978        | <b>∨</b> -29.5% |
| Vestal Rail Trail West - Coal House Pedestrian  | 10,326 | <b>∨</b> -2.4% | 369           | <b>∨</b> -2.4% | Wed Feb 15, 2023 | Mon Feb 21, 2022 | 930        | <b>∨</b> -22.7% |