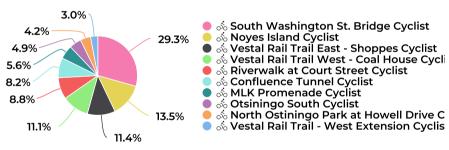

#### Cyclist Distribution by Site

**#** 12/01/2020 → 12/31/2020

December 1, 2020 → December 31, 2020

December 1, 2020 → December 31, 2020

### Cyclist Summary by Site

**12/01/2020** → 12/31/2020

| Site                                         | Total |                 | Average |                 | Peak Count |                 | Peak Period      |                  |
|----------------------------------------------|-------|-----------------|---------|-----------------|------------|-----------------|------------------|------------------|
| South Washington St. Bridge Cyclist          | 1,688 | <b>∨</b> -48.6% | 54      | <b>∨</b> -50.2% | 121        | <b>∨</b> -52.0% | Fri Dec 11, 2020 | Sat Nov 7, 2020  |
| Noyes Island Cyclist                         | 778   | <b>∨</b> -83.0% | 25      | <b>∨</b> -83.5% | 66         | <b>∨</b> -77.6% | Fri Dec 11, 2020 | Thu Nov 12, 2020 |
| Vestal Rail Trail East - Shoppes Cyclist     | 657   | <b>∨</b> -66.4% | 21      | <b>∨</b> -67.5% | 72         | <b>∨</b> -66.2% | Fri Dec 11, 2020 | Sat Nov 7, 2020  |
| Vestal Rail Trail West - Coal House Cyclist  | 636   | <b>∨</b> -67.3% | 21      | <b>∨</b> -68.3% | 69         | <b>∨</b> -69.6% | Fri Dec 11, 2020 | Sat Nov 7, 2020  |
| Riverwalk at Court Street Cyclist            | 507   | <b>∨</b> -75.3% | 16      | <b>∨</b> -76.1% | 81         | <b>∨</b> -59.9% | Fri Dec 11, 2020 | Sat Nov 7, 2020  |
| Confluence Tunnel Cyclist                    | 469   | <b>∨</b> -69.3% | 15      | <b>∨</b> -70.3% | 49         | <b>∨</b> -67.5% | Fri Dec 11, 2020 | Sat Nov 7, 2020  |
| MLK Promenade Cyclist                        | 320   | <b>∨</b> -65.2% | 10      | <b>∨</b> -66.3% | 33         | <b>∨</b> -60.7% | Fri Dec 11, 2020 | Sat Nov 7, 2020  |
| Otsiningo South Cyclist                      | 283   | <b>∨</b> -81.0% | 9       | <b>∨</b> -81.6% | 61         | <b>∨</b> -73.4% | Sat Dec 12, 2020 | Sat Nov 7, 2020  |
| North Ostiningo Park at Howell Drive Cyclist | 244   | <b>∨</b> -82.0% | 8       | <b>∨</b> -82.6% | 51         | <b>∨</b> -75.4% | Sat Dec 12, 2020 | Sat Nov 7, 2020  |
| Vestal Rail Trail - West Extension Cyclist   | 170   | <b>∨</b> -79.3% | 5       | <b>∨</b> -80.0% | 44         | <b>∨</b> -64.5% | Fri Dec 11, 2020 | Sat Nov 7, 2020  |