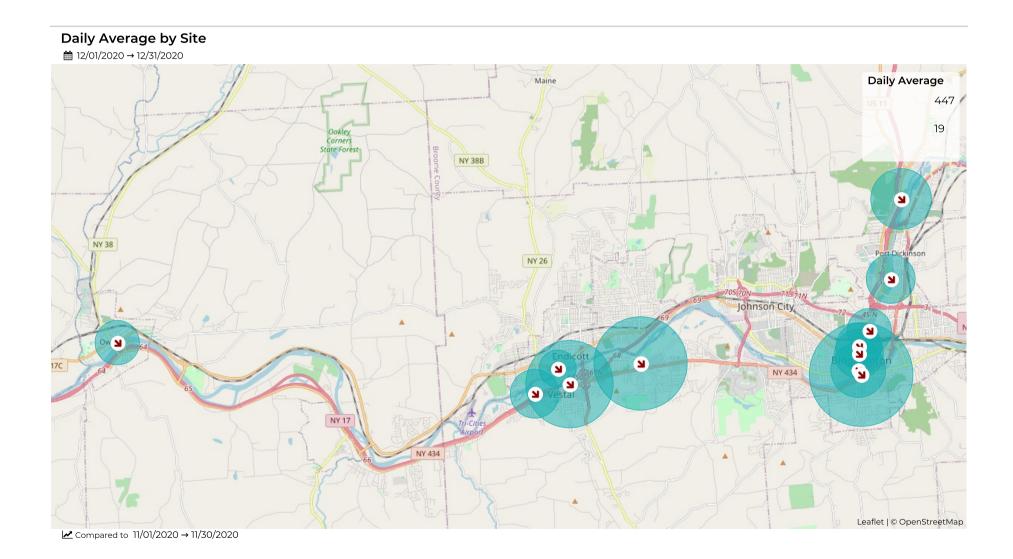

### December Daily Average

£ 12/01/2020 → 12/31/2020

Daily Average

1,986

-48.8% 