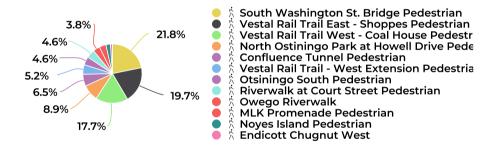

#### **Pedestrian Distribution by Site**

**#** 12/01/2020 → 12/31/2020

#### **Pedestrian Summary by Site**

**12/01/2020** → 12/31/2020

| Site                                            | Total  |                 | Average |                 | Peak Count |                 | Peak Period      |                  |
|-------------------------------------------------|--------|-----------------|---------|-----------------|------------|-----------------|------------------|------------------|
| South Washington St. Bridge Pedestrian          | 12,167 | <b>∨</b> -26.0% | 392     | <b>∨</b> -28.4% | 580        | <b>∨</b> -40.5% | Fri Dec 11, 2020 | Wed Nov 4, 2020  |
| Vestal Rail Trail East - Shoppes Pedestrian     | 11,019 | <b>∨</b> -27.8% | 355     | <b>∨</b> -30.1% | 699        | <b>∨</b> -24.5% | Sun Dec 27, 2020 | Sat Nov 7, 2020  |
| Vestal Rail Trail West - Coal House Pedestrian  | 9,883  | <b>∨</b> -27.7% | 319     | <b>∨</b> -30.1% | 666        | <b>∨</b> -19.3% | Sun Dec 27, 2020 | Sat Nov 7, 2020  |
| North Ostiningo Park at Howell Drive Pedestrian | 4,961  | <b>∨</b> -53.0% | 160     | <b>∨</b> -54.5% | 456        | <b>∨</b> -40.2% | Sat Dec 12, 2020 | Sun Nov 8, 2020  |
| Confluence Tunnel Pedestrian                    | 3,645  | <b>∨</b> -55.3% | 118     | <b>∨</b> -56.8% | 267        | <b>∨</b> -57.6% | Sat Dec 12, 2020 | Fri Nov 6, 2020  |
| Vestal Rail Trail - West Extension Pedestrian   | 2,904  | <b>∨</b> -50.6% | 94      | <b>∨</b> -52.2% | 845        | <b>▲</b> 66.0%  | Fri Dec 25, 2020 | Sat Nov 7, 2020  |
| Otsiningo South Pedestrian                      | 2,553  | <b>∨</b> -62.2% | 82      | <b>∨</b> -63.4% | 331        | <b>∨</b> -38.7% | Fri Dec 11, 2020 | Sun Nov 8, 2020  |
| Riverwalk at Court Street Pedestrian            | 2,540  | <b>∨</b> -68.1% | 82      | <b>∨</b> -69.1% | 319        | <b>∨</b> -42.8% | Thu Dec 3, 2020  | Sat Nov 7, 2020  |
| Owego Riverwalk                                 | 2,107  | <b>∨</b> -47.9% | 68      | <b>∨</b> -49.6% | 219        | <b>∨</b> -28.7% | Sat Dec 12, 2020 | Sat Nov 7, 2020  |
| MLK Promenade Pedestrian                        | 2,045  | <b>∨</b> -49.0% | 66      | <b>∨</b> -50.6% | 128        | <b>∨</b> -49.6% | Sat Dec 12, 2020 | Tue Nov 10, 2020 |
| Noyes Island Pedestrian                         | 1,378  | <b>∨</b> -45.8% | 44      | <b>∨</b> -47.5% | 87         | <b>∨</b> -46.3% | Wed Dec 30, 2020 | Sat Nov 7, 2020  |