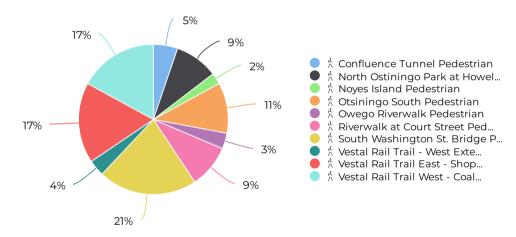

#### **Pedestrian Distribution by Site**

 $\Box$  03/01/2024  $\rightarrow$  03/31/2024

# 

| Site                                            | Total  |                 | Daily Average |                 | Peak Day         |                  | Peak Count |                 |
|-------------------------------------------------|--------|-----------------|---------------|-----------------|------------------|------------------|------------|-----------------|
| Confluence Tunnel Pedestrian                    | 1,204  | <b>∨</b> -77.6% | 150           | <b>→</b> -13.1% | Wed Mar 27, 2024 | Tue Mar 21, 2023 | 221        | <b>∨</b> -50.0% |
| North Ostiningo Park at Howell Drive Pedestrian | 8,336  | <b>^</b> 8.2%   | 269           | <b>^</b> 8.2%   | Thu Mar 14, 2024 | Sun Mar 26, 2023 | 564        | <b>∨</b> -6.5%  |
| Noyes Island Pedestrian                         | 2,133  | <b>^</b> 196.7% | 69            | <b>^</b> 196.7% | Thu Mar 14, 2024 | Mon Mar 13, 2023 | 143        | <b>∨</b> -25.5% |
| Otsiningo South Pedestrian                      | 9,677  | <b>^</b> 21.4%  | 312           | <b>^</b> 21.4%  | Thu Mar 14, 2024 | Sun Mar 26, 2023 | 716        | <b>^</b> 10.3%  |
| Owego Riverwalk Pedestrian                      | 3,009  | <b>~</b> -5.8%  | 97            | <b>~</b> -5.8%  | Thu Mar 14, 2024 | Sun Mar 26, 2023 | 278        | <b>^</b> 9.4%   |
| Riverwalk at Court Street Pedestrian            | 8,263  | <b>^</b> 23.5%  | 267           | <b>^</b> 23.5%  | Sat Mar 16, 2024 | Sun Mar 26, 2023 | 845        | <b>^</b> 68.0%  |
| South Washington St. Bridge Pedestrian          | 18,952 | <b>^</b> 17.3%  | 611           | <b>^</b> 17.3%  | Mon Mar 4, 2024  | Tue Mar 21, 2023 | 1,301      | <b>~</b> 41.1%  |
| Vestal Rail Trail - West Extension Pedestrian   | 3,117  | <b>~</b> -20.5% | 101           | <b>~</b> -20.5% | Sun Mar 3, 2024  | Sun Mar 26, 2023 | 301        | <b>∨</b> -20.2% |
| Vestal Rail Trail East - Shoppes Pedestrian     | 15,393 | <b>^</b> 19.3%  | 497           | <b>^</b> 19.3%  | Mon Mar 4, 2024  | Sun Mar 26, 2023 | 1,122      | <b>^</b> 13.2%  |
| Vestal Rail Trail West - Coal House Pedestrian  | 15,132 | <b>^</b> 21.5%  | 488           | <b>^</b> 21.5%  | Tue Mar 12, 2024 | Sun Mar 26, 2023 | 1,040      | <b>^</b> 10.3%  |