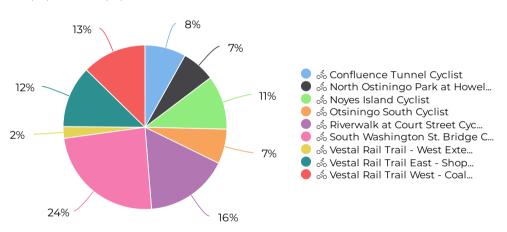

#### **Cyclist Distribution by Site**

**=** 03/01/2024 → 03/31/2024

1

March 1, 2024 → March 31, 2024

# 

| Site                                         | Total |                 | Daily Average |                 | Peak Day         |                  | Peak Count |                 |
|----------------------------------------------|-------|-----------------|---------------|-----------------|------------------|------------------|------------|-----------------|
| Confluence Tunnel Cyclist                    | 253   | <b>∨</b> -71.2% | 32            | <b>^</b> 11.4%  | Fri Mar 1, 2024  | Tue Mar 21, 2023 | 61         | <b>∨</b> -24.7% |
| North Ostiningo Park at Howell Drive Cyclist | 792   | <b>4</b> 3.5%   | 26            | <b>4</b> 3.5%   | Wed Mar 13, 2024 | Sat Apr 1, 2023  | 105        | <b>∨</b> -12.5% |
| Noyes Island Cyclist                         | 1,287 | <b>▲</b> 714.6% | 42            | <b>▲</b> 714.4% | Wed Mar 13, 2024 | Mon Mar 6, 2023  | 113        | <b>^</b> 264.5% |
| Otsiningo South Cyclist                      | 838   | <b>▲</b> 56.6%  | 27            | ▲ 56.6%         | Wed Mar 13, 2024 | Sat Apr 1, 2023  | 110        | <b>~</b> 44.7%  |
| Riverwalk at Court Street Cyclist            | 2,015 | <b>^</b> 54.6%  | 65            | <b>▲</b> 54.6%  | Wed Mar 13, 2024 | Tue Mar 21, 2023 | 137        | <b>~</b> 31.7%  |
| South Washington St. Bridge Cyclist          | 2,937 | <b>~</b> 30.8%  | 95            | <b>~</b> 30.8%  | Tue Mar 12, 2024 | Wed Mar 22, 2023 | 195        | <b>^</b> 56.0%  |
| Vestal Rail Trail - West Extension Cyclist   | 274   | <b>∨</b> -37.6% | 9             | <b>∨</b> -37.6% | Sun Mar 3, 2024  | Sat Apr 1, 2023  | 48         | <b>∨</b> -39.2% |
| Vestal Rail Trail East - Shoppes Cyclist     | 1,489 | <b>▲</b> 39.7%  | 48            | <b>~</b> 39.7%  | Thu Mar 14, 2024 | Sun Mar 26, 2023 | 118        | <b>∨</b> -2.5%  |
| Vestal Rail Trail West - Coal House Cyclist  | 1,546 | <b>^</b> 28.7%  | 50            | <b>^</b> 28.7%  | Thu Mar 14, 2024 | Sat Apr 1, 2023  | 110        | <b>∨</b> -22.5% |