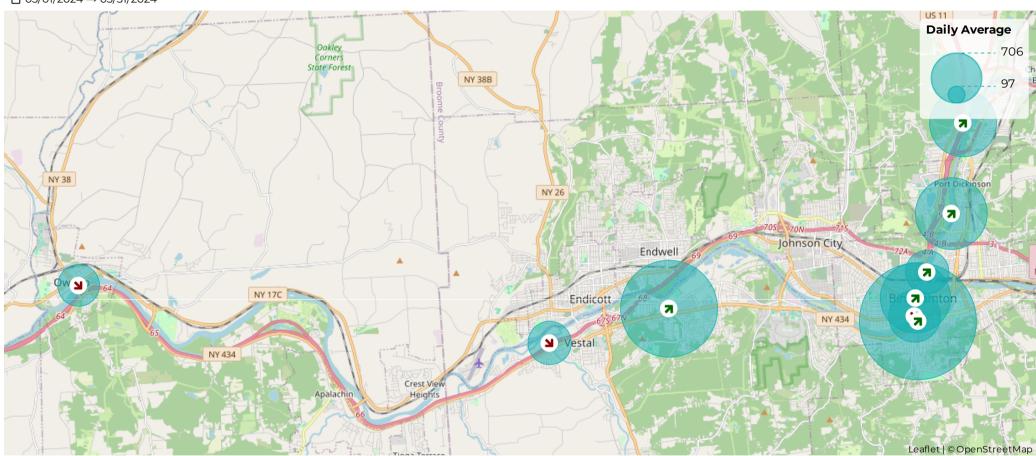

#### **Rolling Daily Average**

Daily Average

3,809

# 

| Site                                 | Total  |                 | Daily Average |                 | Peak Day         |                  | Peak Count |                 |
|--------------------------------------|--------|-----------------|---------------|-----------------|------------------|------------------|------------|-----------------|
| Confluence Tunnel                    | 1,457  | <b>∨</b> -76.7% | 182           | <b>∨</b> -9.6%  | Wed Mar 27, 2024 | Tue Mar 21, 2023 | 272        | <b>~</b> -48.0% |
| North Ostiningo Park at Howell Drive | 9,128  | <b>^</b> 10.5%  | 294           | <b>^</b> 10.5%  | Wed Mar 13, 2024 | Sat Apr 1, 2023  | 624        | <b>∨</b> -12.7% |
| Noyes Island                         | 3,420  | <b>^</b> 290.0% | 110           | <b>^</b> 290.0% | Wed Mar 13, 2024 | Mon Mar 13, 2023 | 220        | <b>^</b> 14.6%  |
| Otsiningo South                      | 10,515 | <b>~</b> 23.6%  | 339           | <b>~</b> 23.6%  | Thu Mar 14, 2024 | Sun Mar 26, 2023 | 796        | <b>^</b> 12.0%  |
| Owego Riverwalk                      | 3,009  | <b>∨</b> -5.8%  | 97            | <b>∨</b> -5.8%  | Thu Mar 14, 2024 | Sun Mar 26, 2023 | 278        | <b>^</b> 9.4%   |
| Riverwalk at Court Street            | 10,278 | <b>^</b> 28.6%  | 332           | <b>^</b> 28.6%  | Sat Mar 16, 2024 | Tue Mar 21, 2023 | 942        | <b>▲</b> 58.1%  |
| South Washington St. Bridge          | 21,889 | <b>^</b> 19.0%  | 706           | <b>^</b> 19.0%  | Mon Mar 4, 2024  | Tue Mar 21, 2023 | 1,461      | <b>~</b> 39.5%  |
| Vestal Rail Trail - West Extension   | 3,391  | <b>∨</b> -22.2% | 109           | <b>∨</b> -22.2% | Sun Mar 3, 2024  | Sun Mar 26, 2023 | 349        | <b>∨</b> -16.1% |
| Vestal Rail Trail East - Shoppes     | 16,882 | <b>^</b> 20.8%  | 545           | <b>^</b> 20.8%  | Mon Mar 4, 2024  | Sun Mar 26, 2023 | 1,231      | <b>^</b> 10.7%  |
| Vestal Rail Trail West - Coal House  | 16,678 | <b>▲</b> 22.2%  | 538           | <b>▲</b> 22.2%  | Tue Mar 12, 2024 | Sun Mar 26, 2023 | 1,125      | <b>▲</b> 7.4%   |