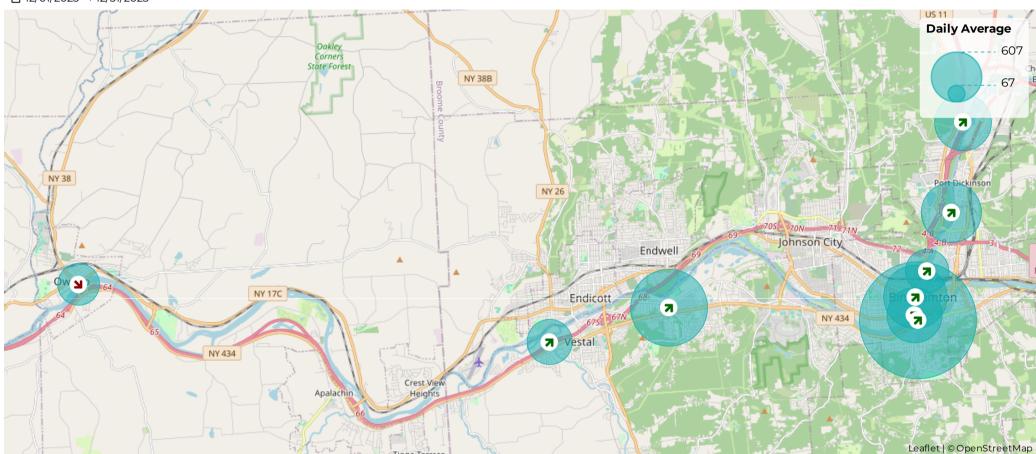

## 

| Site                                 | Total  |                 | Daily Average |                 | Peak Day         |                  | Peak Count |                 |
|--------------------------------------|--------|-----------------|---------------|-----------------|------------------|------------------|------------|-----------------|
| Confluence Tunnel                    | 4,974  | <b>▲</b> 34.9%  | 160           | <b>^</b> 34.9%  | Wed Dec 27, 2023 | Wed Dec 7, 2022  | 239        | <b>∨</b> -4.4%  |
| North Ostiningo Park at Howell Drive | 5,557  | <b>~</b> 12.1%  | 179           | <b>^</b> 12.1%  | Fri Dec 15, 2023 | Sun Jan 1, 2023  | 353        | <b>∨</b> -16.4% |
| Noyes Island                         | 2,462  | <b>^</b> 11.2%  | 79            | <b>^</b> 11.2%  | Fri Dec 1, 2023  | Fri Dec 23, 2022 | 139        | <b>∨</b> -26.1% |
| Otsiningo South                      | 6,147  | <b>▲</b> 31.7%  | 198           | <b>~</b> 31.7%  | Sat Dec 2, 2023  | Fri Dec 30, 2022 | 411        | <b>▲</b> 5.1%   |
| Owego Riverwalk                      | 2,072  | <b>∨</b> -16.5% | 67            | <b>∨</b> -16.5% | Fri Dec 1, 2023  | Fri Dec 2, 2022  | 418        | <b>~</b> 23.7%  |
| Riverwalk at Court Street            | 7,075  | <b>^</b> 12.4%  | 228           | <b>^</b> 12.4%  | Sat Dec 2, 2023  | Sat Dec 3, 2022  | 920        | <b>▲</b> 74.6%  |
| South Washington St. Bridge          | 18,817 | <b>▲</b> 30.9%  | 607           | <b>~</b> 30.9%  | Sat Dec 2, 2023  | Sat Dec 3, 2022  | 1,013      | <b>^</b> 2.2%   |
| Vestal Rail Trail - West Extension   | 2,765  | <b>^</b> 14.3%  | 89            | <b>^</b> 14.3%  | Fri Dec 8, 2023  | Sun Jan 1, 2023  | 230        | <b>~</b> 8.0%   |
| Vestal Rail Trail East - Shoppes     | 10,049 | <b>^</b> 14.1%  | 324           | <b>^</b> 14.1%  | Sat Dec 9, 2023  | Fri Dec 30, 2022 | 549        | <b>∨</b> -28.1% |
| Vestal Rail Trail West - Coal House  | 10,127 | <b>^</b> 12.6%  | 327           | <b>^</b> 12.6%  | Sat Dec 9, 2023  | Fri Dec 30, 2022 | 563        | <b>∨</b> -25.3% |