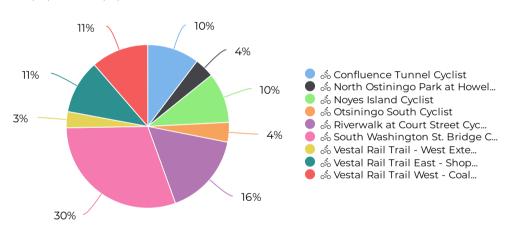

### **Cyclist Distribution by Site**

 $\angle$  Compared to  $12/02/2022 \rightarrow 01/01/2023$ 

**12/01/2023** → 12/31/2023

1

December 1, 2023 → December 31, 2023

# 

| Site                                         | Total |                | Daily Average |                | Peak Day         |                  | Peak Count |                 |
|----------------------------------------------|-------|----------------|---------------|----------------|------------------|------------------|------------|-----------------|
| Confluence Tunnel Cyclist                    | 910   | <b>^</b> 68.8% | 29            | <b>^</b> 68.8% | Sat Dec 9, 2023  | Mon Dec 5, 2022  | 56         | <b>▲</b> 36.6%  |
| North Ostiningo Park at Howell Drive Cyclist | 332   | <b>~</b> 23.4% | 11            | <b>^</b> 23.4% | Sat Dec 2, 2023  | Sat Dec 31, 2022 | 29         | <b>∨</b> -25.6% |
| Noyes Island Cyclist                         | 857   | <b>~</b> 30.6% | 28            | <b>~</b> 30.6% | Fri Dec 1, 2023  | Wed Dec 7, 2022  | 75         | <b>~</b> 33.9%  |
| Otsiningo South Cyclist                      | 348   | <b>4</b> 8.7%  | 11            | <b>4</b> 8.7%  | Sat Dec 9, 2023  | Sat Dec 31, 2022 | 44         | <b>~</b> 76.0%  |
| Riverwalk at Court Street Cyclist            | 1,414 | <b>∨</b> -6.7% | 46            | <b>∨</b> -6.7% | Sun Dec 24, 2023 | Sat Dec 31, 2022 | 110        | <b>^</b> 26.4%  |
| South Washington St. Bridge Cyclist          | 2,636 | <b>~</b> 37.1% | 85            | <b>~</b> 37.2% | Fri Dec 15, 2023 | Fri Dec 9, 2022  | 128        | <b>^</b> 13.3%  |
| Vestal Rail Trail - West Extension Cyclist   | 282   | <b>→</b> -7.5% | 9             | <b>∨</b> -7.5% | Sat Dec 2, 2023  | Fri Dec 30, 2022 | 31         | <b>∨</b> -24.4% |
| Vestal Rail Trail East - Shoppes Cyclist     | 939   | <b>^</b> 16.9% | 30            | <b>^</b> 16.9% | Sat Dec 9, 2023  | Thu Dec 29, 2022 | 55         | <b>∨</b> -16.7% |
| Vestal Rail Trail West - Coal House Cyclist  | 984   | <b>^</b> 28.8% | 32            | <b>^</b> 28.8% | Sat Dec 9, 2023  | Thu Dec 29, 2022 | 64         | <b>∨</b> -3.0%  |