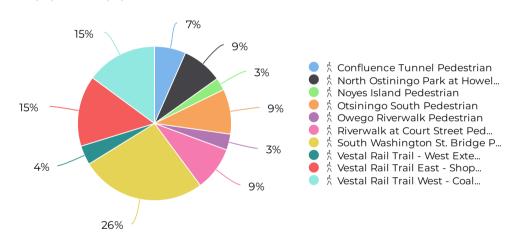

#### **Pedestrian Distribution by Site**

 $\Box$  12/01/2023  $\rightarrow$  12/31/2023

# Pedestrian Summary by Site ☐ 12/01/2023 → 12/31/2023

| Site                                            | Total  |                 | Daily Average |                 | Peak Day         |                  | Peak Count |                 |
|-------------------------------------------------|--------|-----------------|---------------|-----------------|------------------|------------------|------------|-----------------|
| Confluence Tunnel Pedestrian                    | 4,064  | <b>^</b> 29.1%  | 131           | <b>^</b> 29.1%  | Wed Dec 27, 2023 | Wed Dec 7, 2022  | 214        | <b>∨</b> -5.3%  |
| North Ostiningo Park at Howell Drive Pedestrian | 5,225  | <b>^</b> 11.4%  | 169           | <b>^</b> 11.4%  | Fri Dec 15, 2023 | Sun Jan 1, 2023  | 330        | <b>∨</b> -17.7% |
| Noyes Island Pedestrian                         | 1,605  | <b>~</b> 3.0%   | 52            | <b>~</b> 3.0%   | Sun Dec 31, 2023 | Fri Dec 23, 2022 | 100        | <b>∨</b> -44.1% |
| Otsiningo South Pedestrian                      | 5,799  | <b>~</b> 30.8%  | 187           | <b>~</b> 30.8%  | Sat Dec 2, 2023  | Fri Dec 30, 2022 | 380        | <b>~</b> 3.8%   |
| Owego Riverwalk Pedestrian                      | 2,072  | <b>∨</b> -16.5% | 67            | <b>∨</b> -16.5% | Fri Dec 1, 2023  | Fri Dec 2, 2022  | 418        | <b>~</b> 23.7%  |
| Riverwalk at Court Street Pedestrian            | 5,661  | <b>^</b> 18.5%  | 183           | <b>^</b> 18.5%  | Sat Dec 2, 2023  | Sat Dec 3, 2022  | 853        | <b>~</b> 87.1%  |
| South Washington St. Bridge Pedestrian          | 16,181 | <b>^</b> 29.9%  | 522           | <b>^</b> 29.9%  | Sat Dec 2, 2023  | Sat Dec 3, 2022  | 917        | <b>∨</b> -1.3%  |
| Vestal Rail Trail - West Extension Pedestrian   | 2,483  | <b>^</b> 17.5%  | 80            | <b>^</b> 17.5%  | Fri Dec 8, 2023  | Sun Jan 1, 2023  | 209        | <b>^</b> 13.0%  |
| Vestal Rail Trail East - Shoppes Pedestrian     | 9,110  | <b>^</b> 13.8%  | 294           | <b>^</b> 13.8%  | Sat Dec 9, 2023  | Fri Dec 30, 2022 | 494        | <b>∨</b> -29.9% |
| Vestal Rail Trail West - Coal House Pedestrian  | 9,143  | <b>~</b> 11.1%  | 295           | <b>~</b> 11.1%  | Sat Dec 9, 2023  | Fri Dec 30, 2022 | 499        | <b>∨</b> -27.6% |